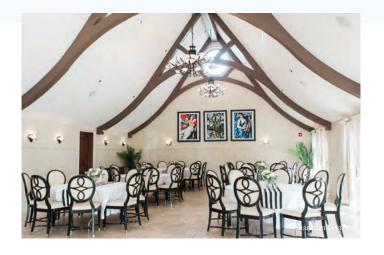

### HENRI-MARIE

Henri-Marie, the larger of our two indoor spaces at 1,400 square feet, can accommodate up to 80 attendees for a seated reception. Henri-Marie is modeled after a 19th century family chapel from a private estate outside of Paris. Its 1920s Art Deco-inspired interior evokes a classically romantic feel and offers a striking background for your event. With its high vaulted ceilings and doors that open to a private terrace, the room is full of natural light making the space even more elegant for your special event.