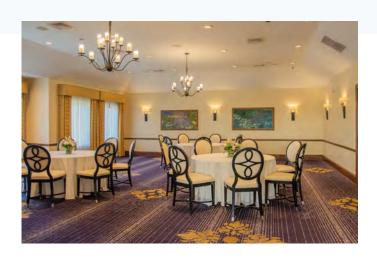

# GIVERNY SALON

Giverny Salon offers over 1,200 square feet of classically luxurious architecture and design, ideal for an intimate cocktail hour for up to 80 guests or a seated reception for up to 60 guests. Attached is the Giverny Salon foyer which offers 500 square feet of pre-function space overlooking our gardens.